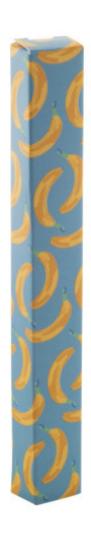

# **CREABOX PB-242 CUSTOM BOX**

### **Basic informations**

Material 1: Paper

Size: 15×175×20 mm

Box type: Reverse tuck end box

Color: White

## Specification

Custom made, full colour printed paperboard box. If the custom box is purchased without the matching product, it will be delivered flat-packed (requiring assembly). MOQ: 50 pcs. Available for the following item(s): AP809567; AP809570.